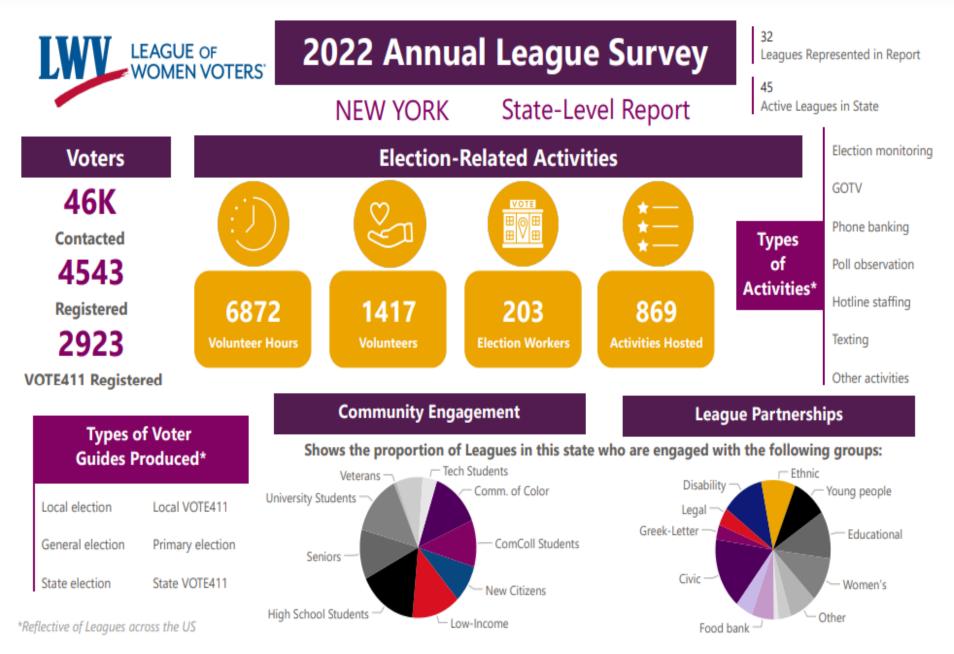

# MAKING DEMOCRACY WORK

Contacted 27+ million voters with election info

# Protected **17.4+ million**

voters through legal action

Shared election info with **4.8+ million** voters via VOTE411.org

Reached **3+ million voters** with English and Spanishlanguage ads

Drove 225k+ visits to VOTE411's Spanish-language pages

Covered 52k+ candidates in voter guides