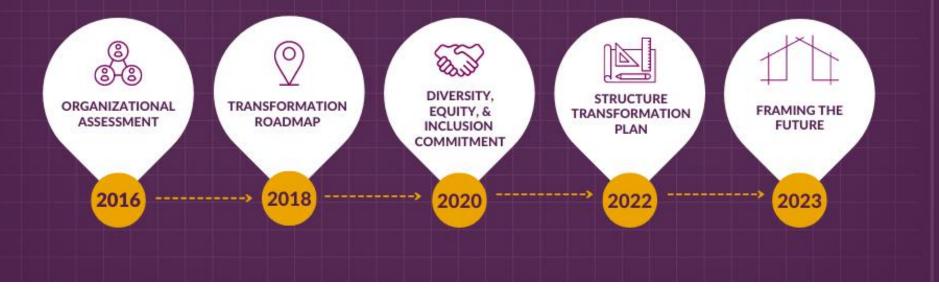

# **Transformation Journey**

## Why is the League transforming?

- We must build a stronger League in the 21st century to:
  - Grow League **membership** in number and diversity
  - Strengthen our grassroots power
  - Bolster our ability to further empower voters and defend democracy

## Framing the Future – What is it?

## How?